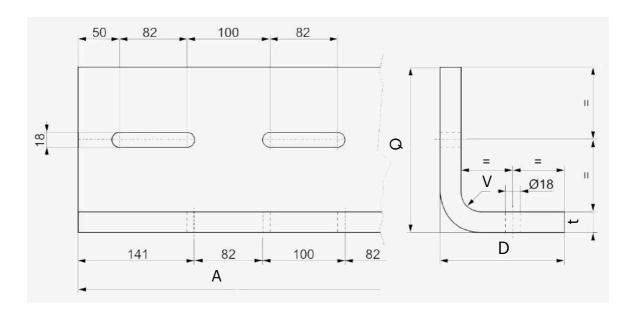

## **TECHNICAL DRAWING**

## **Dimensions**

| А           | D                      | t           | Q                      | V     |
|-------------|------------------------|-------------|------------------------|-------|
| Max 3200 mm | 50,100, 120,<br>150 mm | 8,10, 12 mm | 50,100, 120,<br>150 mm | 15 mm |

#### **Tolerances**

| A     | ±10 mm |
|-------|--------|
| Width | ±3mm   |
| Q     | ±3mm   |
| t     | ±5%    |
| V     | ±3mm   |