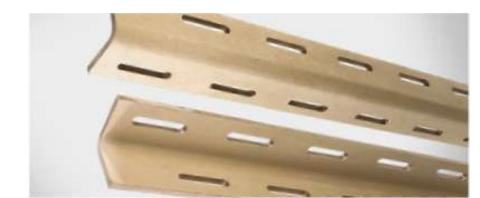

# **L-Profiles and Frames**

#### **VARIANTS**

Umang L-profiles and frames are available in the following shapes: -

| L-profiles and frames | Angles       |
|-----------------------|--------------|
| Frames                | Block strips |

# **L-PROFILE**