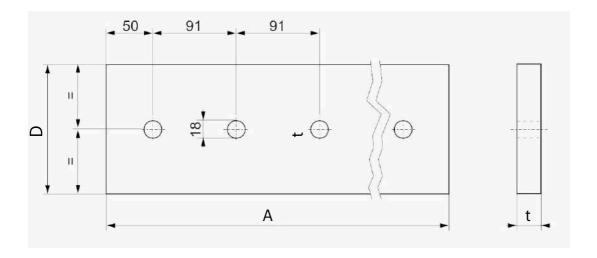

# **FRAMES**

## **TECHNICAL DRAWING**

## **Dimensions**

| Α           | D         | t                           |  |
|-------------|-----------|-----------------------------|--|
| Max 3200 mm | 50, 60 mm | 8, 10, 15, 20,<br>40, 50 mm |  |

#### **Tolerances**

| Α      | ±10 mm |
|--------|--------|
| Width  | ±3mm   |
| Height | -      |
| t      | ±5%    |
| V      | -      |