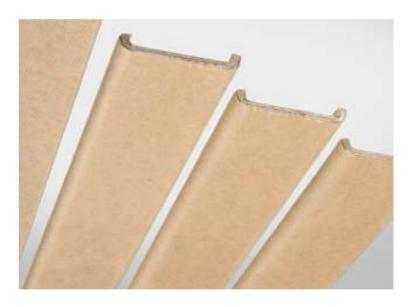

### VARIANTS

Umang U-channels are available in the following shapes: -

U-channels shape 0 U-shaped

# **U-CHANNELS SHAPE O**