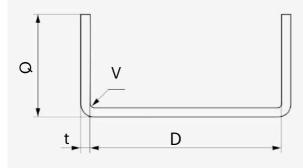

#### **TECHNICAL DRAWING**

#### **Dimensions**

| A           | D        | t           | Q       | V       |
|-------------|----------|-------------|---------|---------|
| Max 1800 mm | 10-50 mm | 0, 5- 10 mm | 5-50 mm | 1-20 mm |

#### **Tolerances**

| A     | ±10 mm |
|-------|--------|
| Width | ±3mm   |
| Q     | ±3mm   |
| t     | ±5%    |
| V     | ±3mm   |