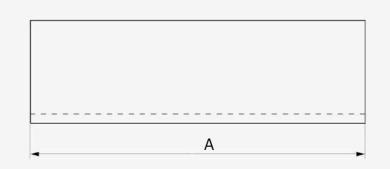

#### **TECHNICAL DRAWING**

#### **Dimensions**

| A           | D        | t           | Q       | V       |
|-------------|----------|-------------|---------|---------|
| Max 1800 mm | 10-50 mm | 0, 5- 10 mm | 5-50 mm | 1-20 mm |

#### **Tolerances**

| A     | ±10 mm |
|-------|--------|
| Width | ±3mm   |
| Q     | ±3mm   |
| t     | ±5%    |
| V     | ±3mm   |